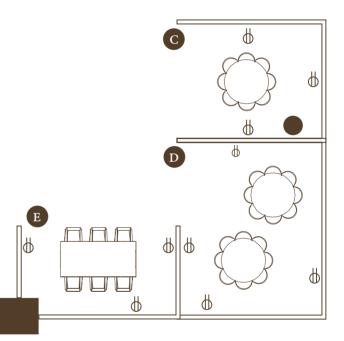

## SEMI-PRIVATE ROOMS

Enclosed yet open-semi-private rooms create an atmosphere of ease. These fluid spaces are designed for intimate events enhanced with contemporary art.

- c TAFT | 25sqm - 1 round or rectangular table for 8 pax
- D MALATE | 31sqm
  - 1 round table for 10 pax with living room set-up
  - 1 long table for 16 pax without living room set-up
  - 2 round tables (48 inches) for 8 pax each

## E ARLEGUI | 20sqm

- 1 rectangular table for 6 pax
- 1 round table for 6 pax

 $\oint$  Power Outlet = = = = Windows Door Post Legend:

Furniture and other elements may be personalized. Exclusive butler service included. Technical equipment available by request.