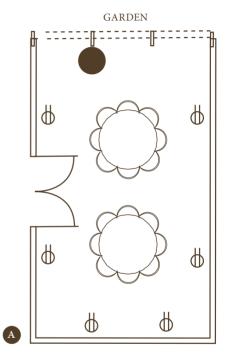

## PRIVATE ROOM

*I*ntimate and private, exclusively for Members. Sta. Ana is an appointed room for smaller gathering and also serve as an ever-changing gallery of contemporary art.

- A STA. ANA | 35sqm
  - round table for 10 pax with living room set-up
  - 2 round tables (48 inches) for 8 pax each
  - long table for 16 pax with living room set-up

Legend:  $\oint$  Power Outlet = = = Windows  $\bigvee$  Door  $\bigcirc$  Post

Furniture and other elements may be personalized. Exclusive butler service included. Technical equipment available by request.