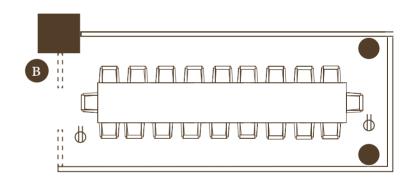

## PRIVATE ROOM

Intimate and private, exclusively for Members. Rizal Room is an appointed room for vast celebration and family gathering and also serve as an ever-changing gallery of contemporary art.

## RIZAL ROOM | 68sqm в

- 1 round table (60 inches) for 12 pax with living room set-up
- 4 round tables (60 inches) for 8 pax each
- 1 long table for 20 pax

 $\oint$  Power Outlet = = = = Windows Door Post Legend:

Furniture and other elements may be personalized. Exclusive butler service included. Technical equipment available by request.